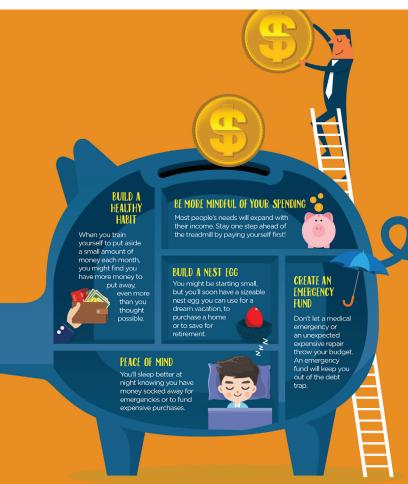

# We continue to serve.

HEFCU's Princeton Branch remains open to serve our members in light of COVID-19

We continue to offer a walk-up window to help assist our members with their financial needs

Paying yourself first, or prioritizing your savings, is the golden rule of personal finance.

Do you care more about the financial wellness of your local coffee shop – or your own? Paying yourself first means putting your own needs, and your own future, before applying also.

Start small with just \$100 each payday, or even a dollar a day, and watch your savings growl

Here are 5 excellent reasons to